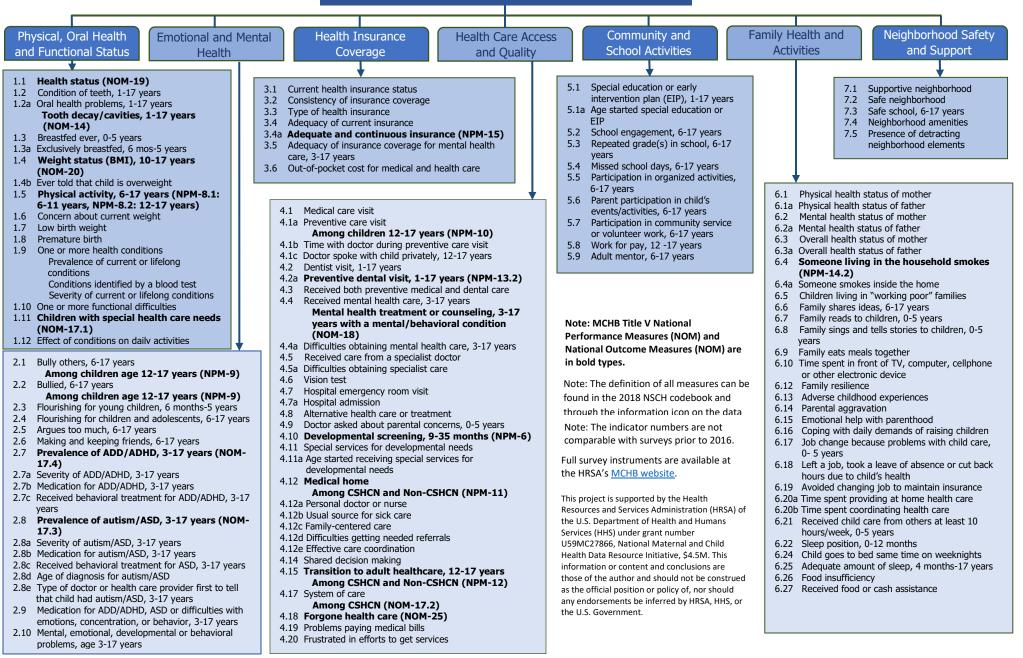

## **Child and Family Health Measures**

2018 National Survey of Children's Health

Required Citation: Child and Adolescent Health Measurement Initiative (2019). "Child and Family Health Measures Content Map, 2018 National Survey of Children's Health". Data Resource Center for Child and Adolescent Health supported by Cooperative Agreement U59MC27866 from the U.S. Department of Health and Human Services, Health Resources and Services Administration's Maternal and Child Health Bureau (HRSA MCHB). Available at www.childhealthdata.org, Revised 8/30/2019.