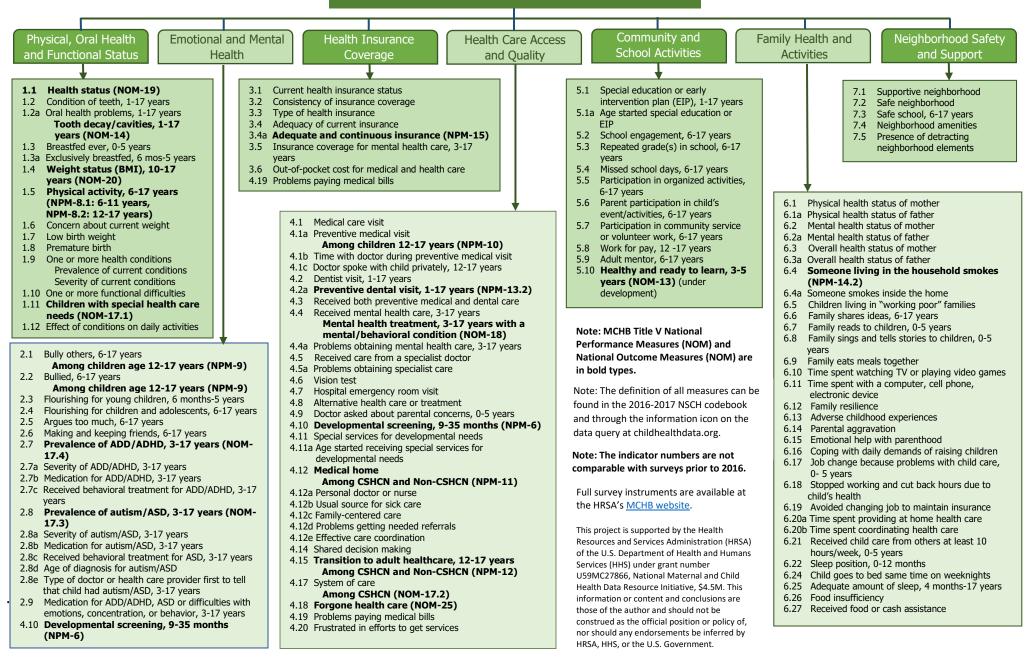

## **Child and Family Health Measures**

2017 National Survey of Children's Health

Required Citation: Child and Adolescent Health Measurement Initiative (2018). "Child and Family Health Measures Content Map, 2017 National Survey of Children's Health". Data Resource Center for Child and Adolescent Health supported by Cooperative Agreement U59MC27866 from the U.S. Department of Health and Human Services, Health Resources and Services Administration's Maternal and Child Health Bureau (HRSA MCHB). Available at www.childhealthdata.org, Revised 9/26/2018.